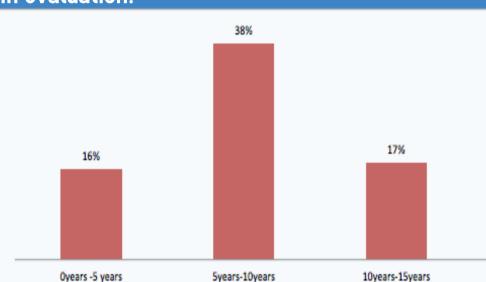

## **Demographics**

WE have 222 members in the DMV area.

WE members have years of experience in evaluation.

WE members work in a range of fields
Approximately one-third work for the federal or local
government.