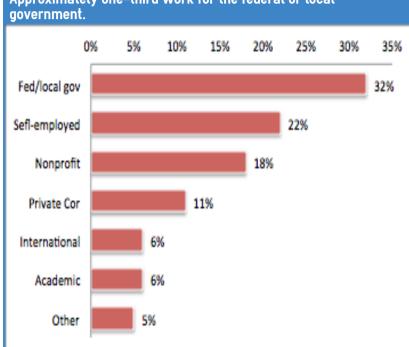

## **Demographics**

WE have 222 members in the DMV area.

WE members have years of experience in evaluation.

WE members work in a range of fields
Approximately one-third work for the federal or local
government.