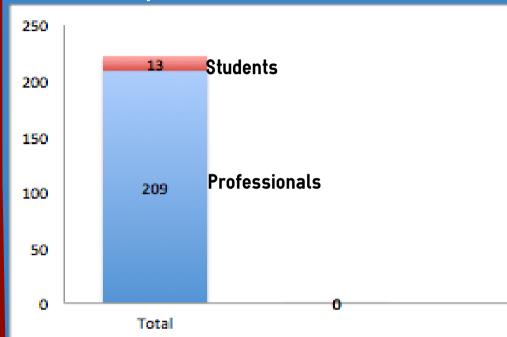

## **Demographics**

WE have 222 members in the DMV area.

WE members have years of experience in evaluation.

WE members work in a range of fields
Approximately one-third work for the federal or local
government.

Members are comprised of students and professionals.